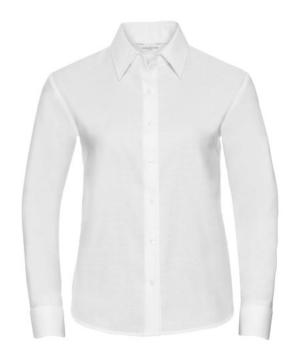

## RUSSELL EASY CARE OXFORD WOMEN'S LONG SLEEVE SHIRT

# **Specification**

RUSSELL Women's Long Sleeve Shirt EASY CARE OXFORD.Ideal choice for corporate wear because everyone looks good. Classical collar with or without buttons, two buttons on cuff. 70% Cotton / 30% Oxford polyester, 130/135 g / m2. Wash at 40 degrees. EASY CARE - dries quickly, easy to iron white 5XL