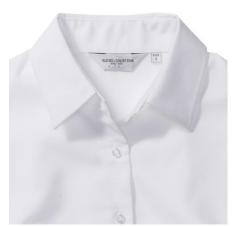

## RUSSELL EASY CARE OXFORD WOMEN'S LONG SLEEVE SHIRT

# **Specification**

RUSSELL Women's Long Sleeve Shirt EASY CARE OXFORD.Ideal choice for corporate wear because everyone looks good. Classical collar with or without buttons, two buttons on cuff. 70% Cotton / 30% Oxford polyester, 130/135 g / m2. Wash at 40 degrees. EASY CARE - dries quickly, easy to iron white 5XL