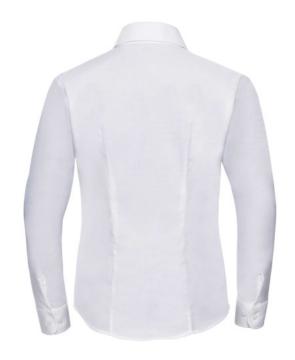

## RUSSELL EASY CARE OXFORD WOMEN'S LONG SLEEVE SHIRT

# **Specification**

RUSSELL Women's Long Sleeve Shirt EASY CARE OXFORD.Ideal choice for corporate wear because everyone looks good. Classical collar with or without buttons, two buttons on cuff. 70% Cotton / 30% Oxford polyester, 130/135 g / m2. Wash at 40 degrees. EASY CARE - dries quickly, easy to iron white 5XL